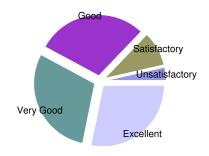

| Learning Environment. (Like Teaching faculty Research culture etc) |     |                            |
|--------------------------------------------------------------------|-----|----------------------------|
| Excellent                                                          | 71  |                            |
| Very Good                                                          | 125 |                            |
| Good                                                               | 68  | Average Score              |
| Satisfactory                                                       | 14  | 8 out of 10                |
| Unsatisfactory                                                     | 2   | Satisfaction Index 99.29 % |
| Total Respondants                                                  | 280 |                            |