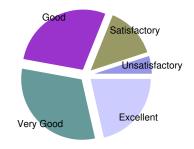

(C),TYBSC-BT,TYBSC-CS,TYIT (A),FYBBI

Feedback About : KBP-ASC (SFC)

| Campus & Infrastructure |     |                            |
|-------------------------|-----|----------------------------|
| Excellent               | 102 |                            |
| Very Good               | 92  |                            |
| Good                    | 70  | Average Score              |
| Satisfactory            | 14  | 8 out of 10                |
| Unsatisfactory          | 2   | Satisfaction Index 99.29 % |
| Total Respondants       | 280 |                            |