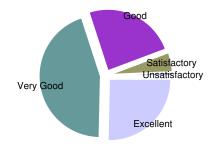

| Learning Environment. (Like Teaching faculty Research culture etc) |     |                            |
|--------------------------------------------------------------------|-----|----------------------------|
| Excellent                                                          | 71  |                            |
| Very Good                                                          | 125 |                            |
| Good                                                               | 68  | Average Score              |
| Satisfactory                                                       | 14  | 8 out of 10                |
| Unsatisfactory                                                     | 2   | Satisfaction Index 99.29 % |
| Total Respondants                                                  | 280 |                            |