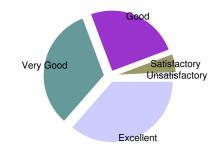

(C),TYBSC-BT,TYBSC-CS,TYIT (A),FYBBI

Feedback About : KBP-ASC (SFC)

| Campus & Infrastructure |     |                            |
|-------------------------|-----|----------------------------|
| Excellent               | 102 |                            |
| Very Good               | 92  |                            |
| Good                    | 70  | Average Score              |
| Satisfactory            | 14  | 8 out of 10                |
| Unsatisfactory          | 2   | Satisfaction Index 99.29 % |
| Total Respondants       | 280 |                            |