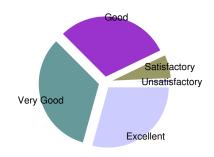

| Discipline & General Environment in the College. |     |                               |
|--------------------------------------------------|-----|-------------------------------|
| Excellent                                        | 82  |                               |
| Very Good                                        | 93  |                               |
| Good                                             | 85  | Average Score<br>8 out of 10  |
| Satisfactory                                     | 18  |                               |
| Unsatisfactory                                   | 2   | Satisfaction Index<br>99.29 % |
| Total Respondants                                | 280 |                               |