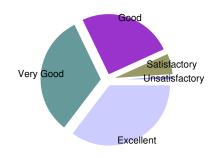

| Library Facility  |     |                               |
|-------------------|-----|-------------------------------|
| Excellent         | 99  |                               |
| Very Good         | 91  | · -                           |
| Good              | 71  | Average Score                 |
| Satisfactory      | 16  | 8 out of 10                   |
| Unsatisfactory    | 3   | Satisfaction Index<br>98.93 % |
| Total Respondants | 280 |                               |