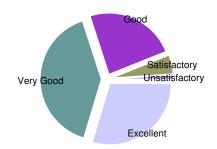

| Discipline & General Environment in the College. |     |                               |
|--------------------------------------------------|-----|-------------------------------|
| Excellent                                        | 82  |                               |
| Very Good                                        | 93  |                               |
| Good                                             | 85  | Average Score<br>8 out of 10  |
| Satisfactory                                     | 18  |                               |
| Unsatisfactory                                   | 2   | Satisfaction Index<br>99.29 % |
| Total Respondants                                | 280 |                               |